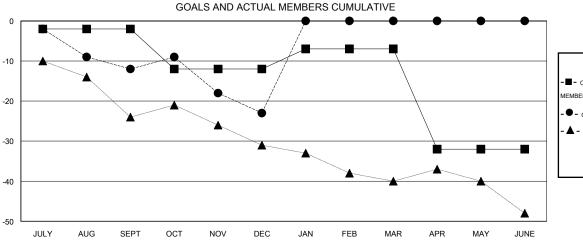

## Cindy Gregg LOCATION PENNSYLVANIA

 $\mathsf{GMT}\;\mathsf{CA}\;1$ 

|                          |                  | Clubs     |                  |                  | Members                  |                    |                                     |                    |                  |
|--------------------------|------------------|-----------|------------------|------------------|--------------------------|--------------------|-------------------------------------|--------------------|------------------|
| RESULTS FOR 2016-2017    |                  |           |                  |                  | RESULTS FOR 2016-2017    |                    |                                     |                    |                  |
| QUARTER                  | NEW CLUB<br>GOAL | NEW CLUBS | DROPPED<br>CLUBS | NET<br>GAIN/LOSS | QUARTER                  | NEW MEMBER<br>GOAL | CHARTER AND<br>NEW MEMBERS<br>ADDED | DROPPED<br>MEMBERS | NET<br>GAIN/LOSS |
| JULY/AUG/SEPT            | 1                | 0         | 0                | 0                | JULY/AUG/SEPT            | -2                 | 15                                  | 27                 | -12              |
| OCT/NOV/DEC  JAN/FEB/MAR | 0<br>1           | 0         | 0<br>0           | 0<br>0           | OCT/NOV/DEC  JAN/FEB/MAR | -10<br>5           | 22<br>0                             | 33<br>0            | -11<br>0         |
| APR/MAY/JUNE             | 0                | 0         | 0                | 0                | APR/MAY/JUNE             | -25                | 0                                   | 0                  | 0                |

## GOALS AND ACTUAL NEW CLUBS CUMULATIVE

| ■-   | CURRENT YEAR GOALS FOR NEW |
|------|----------------------------|
| иЕМВ | ERS                        |

- CURRENT YEAR ACTUAL MEMBERS

- ▲ - LAST YEAR ACTUAL MEMBERS